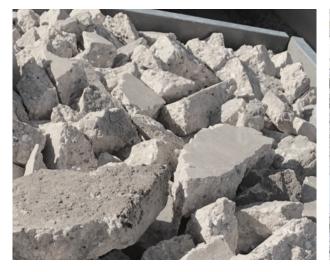

## **Resource Recovery Centre** Accepted materials for recycling

**Asphalt** \$40 per M<sup>3</sup>

**Concrete** Below 500mm \$40 per M<sup>3</sup> 500mm and above \$52 per M<sup>3</sup>

Plasterboard \$60 per M<sup>3</sup>