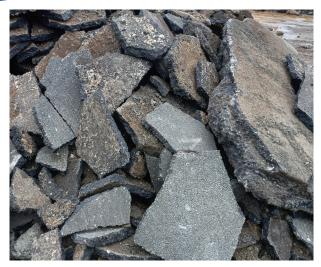

## **Resource Recovery Centre** Accepted materials for recycling

**Asphalt** \$40 per M<sup>3</sup>

**Concrete** Below 500mm \$40 per M<sup>3</sup> 500mm and above \$52 per M<sup>3</sup>

Plasterboard \$60 per M<sup>3</sup>