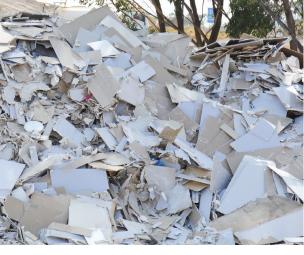

## **Resource Recovery Centre** Accepted materials for recycling

**Asphalt** \$40 per M<sup>3</sup>

**Concrete** Below 500mm \$40 per M<sup>3</sup> 500mm and above \$52 per M<sup>3</sup>

Plasterboard \$60 per M<sup>3</sup>